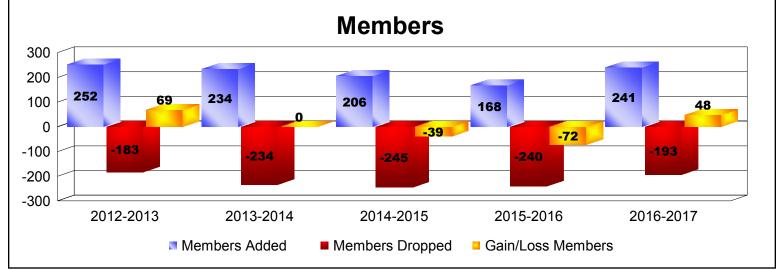

District 22 W
As of June 2017 Cumulative

| Year      | New<br>Clubs | Dropped<br>Clubs | Gain/<br>Loss<br>Clubs | New<br>Members | Charter<br>Members | Reinstate<br>Members | Transfer<br>Members | Total<br>Member<br>Added | Total<br>Members<br>Dropped | Gain/<br>Loss<br>Members |
|-----------|--------------|------------------|------------------------|----------------|--------------------|----------------------|---------------------|--------------------------|-----------------------------|--------------------------|
| 2012-2013 | 1            | 0                | 1                      | 166            | 73                 | 5                    | 8                   | 252                      | -183                        | 69                       |
| 2013-2014 | 2            | -1               | 1                      | 153            | 58                 | 6                    | 17                  | 234                      | -234                        | 0                        |
| 2014-2015 | 1            | -1               | 0                      | 154            | 32                 | 10                   | 10                  | 206                      | -245                        | -39                      |
| 2015-2016 | 0            | 0                | 0                      | 152            | 2                  | 5                    | 9                   | 168                      | -240                        | -72                      |
| 2016-2017 | 1            | 0                | 1                      | 196            | 29                 | 9                    | 7                   | 241                      | -193                        | 48                       |
| Average   | 1            | 0                | 1                      | 164            | 39                 | 7                    | 10                  | 220                      | -219                        | 1                        |