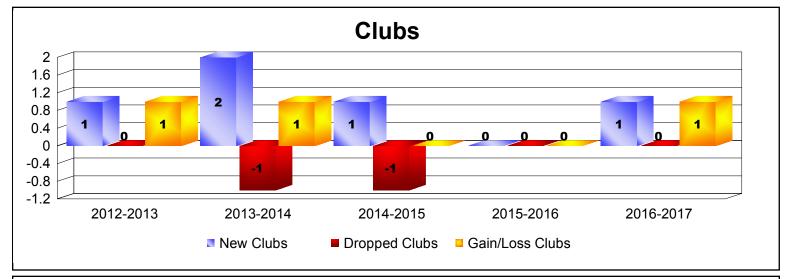

District 22 W
As of June 2017 Cumulative

| Year      | New<br>Clubs | Dropped<br>Clubs | Gain/<br>Loss<br>Clubs | New<br>Members | Charter<br>Members | Reinstate<br>Members | Transfer<br>Members | Total<br>Member<br>Added | Total<br>Members<br>Dropped | Gain/<br>Loss<br>Members |
|-----------|--------------|------------------|------------------------|----------------|--------------------|----------------------|---------------------|--------------------------|-----------------------------|--------------------------|
| 2012-2013 | 1            | 0                | 1                      | 166            | 73                 | 5                    | 8                   | 252                      | -183                        | 69                       |
| 2013-2014 | 2            | -1               | 1                      | 153            | 58                 | 6                    | 17                  | 234                      | -234                        | 0                        |
| 2014-2015 | 1            | -1               | 0                      | 154            | 32                 | 10                   | 10                  | 206                      | -245                        | -39                      |
| 2015-2016 | 0            | 0                | 0                      | 152            | 2                  | 5                    | 9                   | 168                      | -240                        | -72                      |
| 2016-2017 | 1            | 0                | 1                      | 196            | 29                 | 9                    | 7                   | 241                      | -193                        | 48                       |
| Average   | 1            | 0                | 1                      | 164            | 39                 | 7                    | 10                  | 220                      | -219                        | 1                        |